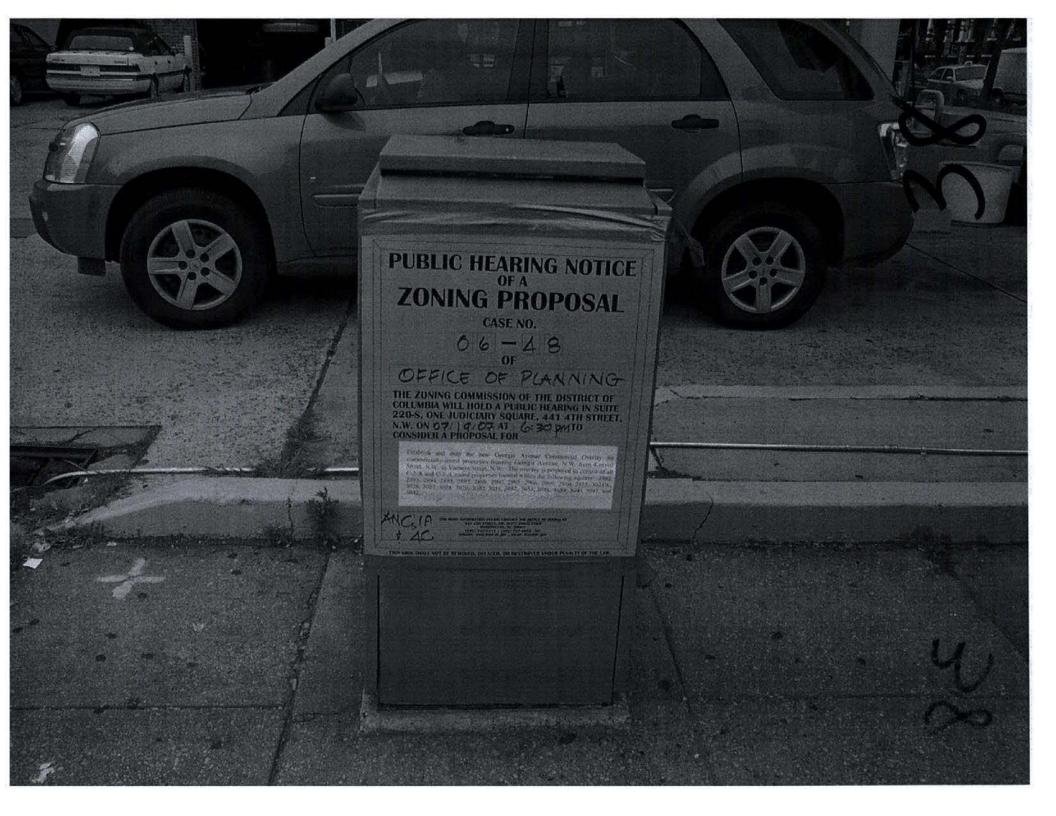

## PUBLIC HEARING NOTICE OF A **ZONING PROPOSAL** CASE NO. 06-48 OF OFFICE OF PLANNING THE ZONING COMMISSION OF THE DISTRICT OF COLUMBIA WILL HOLD A PUBLIC HEARING IN SUITE 220-S, ONE JUDICIARY SQUARE, 441 4TH STREET, N.W. ON D7/ 19/ 07 AT 6:30 PMTO CONSIDER A PROPOSAL FOR

Establish and map the new Georgia Avenue Commercial Overlay for commercially-zoned properties fronting Georgia Avenue, N.W. from Kenyon Street, N.W. to Varnum Street, N.W. The overlay is proposed to consist of all C-2-A and C-3-A zoned properties located within the following squares: 2892, 2893, 2894, 2895, 2897, 2898, 2900, 2905, 2906, 2909, 2910, 2915, 3024W, 3026, 3027, 3028, 3029, 3030, 3031, 3032, 3033, 3038, 3039, 3040, 3041, and

FOR MORE INFORMATION PLEASE CONTACT THE OFFICE OF ZONING AT 441 41H STREET, NW, SUITE 2003/210-8 WASHINGTON, DC 20001 (202) 727-6311 (202) 727-6072 - 1ax

THIS SHOW SHALL NOT BE REMOVED, DEFACED, OR DESTROYED UNDER PENALTY OF THE CA