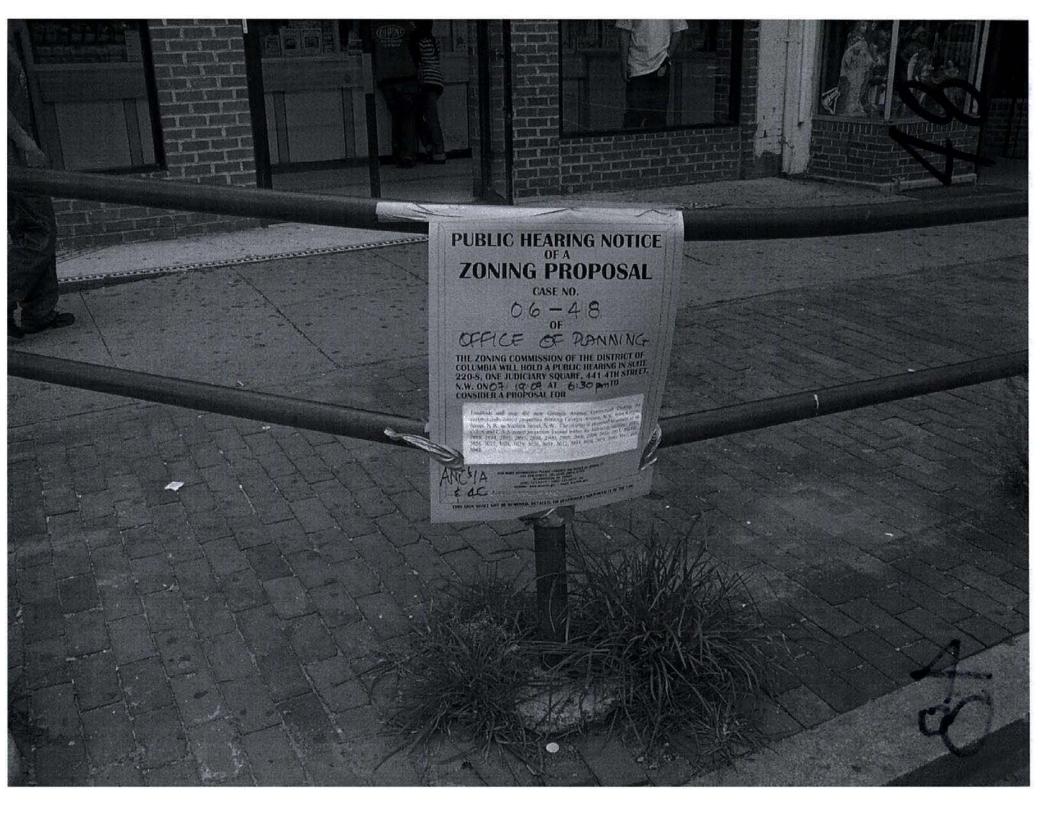

## PUBLIC HEARING NOTICE OF A **ZONING PROPOSAL** CASE NO. 06-48 OF OFFICE OF PLANNING THE ZONING COMMISSION OF THE DISTRICT OF COLUMBIA WILL HOLD A PUBLIC HEARING IN SUITE 220-S, ONE JUDICIARY SQUARE, 441 4TH STREET, N.W. ON D7/ 19/ 07 AT 6:30 PMTO CONSIDER A PROPOSAL FOR

Establish and map the new Georgia Avenue Commercial Overlay for commercially-zoned properties fronting Georgia Avenue, N.W. from Kenyon Street, N.W. to Varnum Street, N.W. The overlay is proposed to consist of all C-2-A and C-3-A zoned properties located within the following squares: 2892, 2893, 2894, 2895, 2897, 2898, 2900, 2905, 2906, 2909, 2910, 2915, 3024W, 3026, 3027, 3028, 3029, 3030, 3031, 3032, 3033, 3038, 3039, 3040, 3041, and

FOR MORE INFORMATION PLEASE CONTACT THE OFFICE OF ZONING AT 441 41H STREET, NW, SUITE 2003/210-8 WASHINGTON, DC 20001 (202) 727-6311 (202) 727-6072 - 1ax

THIS SHOW SHALL NOT BE REMOVED, DEFACED, OR DESTROYED UNDER PENALTY OF THE CA