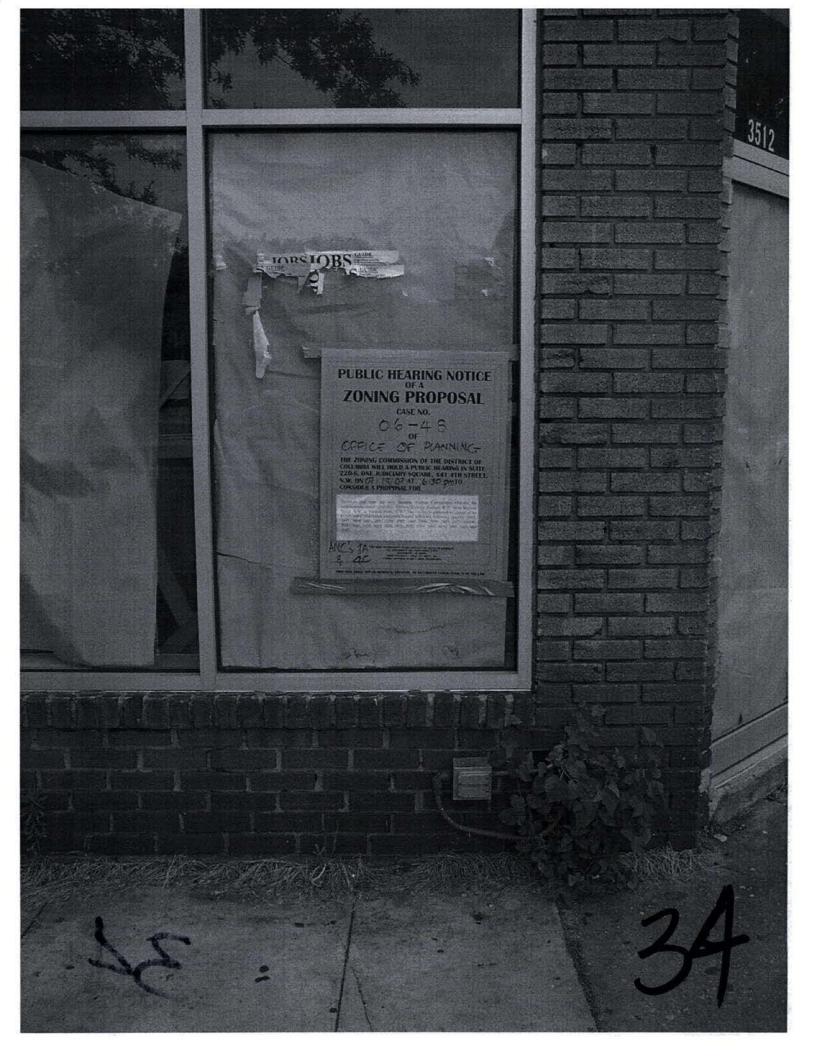

## PUBLIC HEARING NOTICE OF A **ZONING PROPOSAL** CASE NO. 06-48 OF OFFICE OF PLANNING THE ZONING COMMISSION OF THE DISTRICT OF COLUMBIA WILL HOLD A PUBLIC HEARING IN SUITE 220-S, ONE JUDICIARY SQUARE, 441 4TH STREET, N.W. ON D7/ 19/ 07 AT 6:30 PMTO CONSIDER A PROPOSAL FOR

Establish and map the new Georgia Avenue Commercial Overlay for commercially-zoned properties fronting Georgia Avenue, N.W. from Kenyon Street, N.W. to Varnum Street, N.W. The overlay is proposed to consist of all C-2-A and C-3-A zoned properties located within the following squares: 2892, 2893, 2894, 2895, 2897, 2898, 2900, 2905, 2906, 2909, 2910, 2915, 3024W, 3026, 3027, 3028, 3029, 3030, 3031, 3032, 3033, 3038, 3039, 3040, 3041, and

FOR MORE INFORMATION PLEASE CONTACT THE OFFICE OF ZONING AT 441 41H STREET, NW, SUITE 2003/210-8 WASHINGTON, DC 20001 (202) 727-6311 (202) 727-6072 - 1ax

THIS SHOW SHALL NOT BE REMOVED, DEFACED, OR DESTROYED UNDER PENALTY OF THE CA