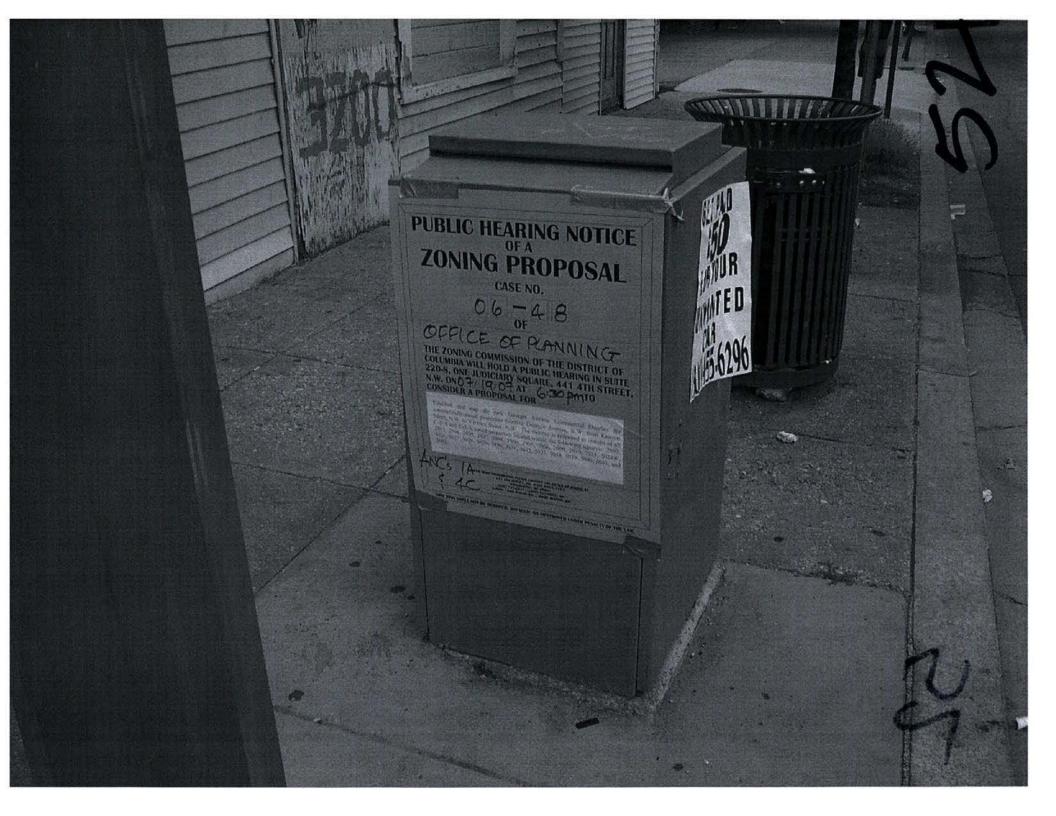

## PUBLIC HEARING NOTICE OF A **ZONING PROPOSAL** CASE NO. 06-48 OF OFFICE OF PLANNING THE ZONING COMMISSION OF THE DISTRICT OF COLUMBIA WILL HOLD A PUBLIC HEARING IN SUITE 220-S, ONE JUDICIARY SQUARE, 441 4TH STREET, N.W. ON D7/ 19/ 07 AT 6:30 PMTO CONSIDER A PROPOSAL FOR

Establish and map the new Georgia Avenue Commercial Overlay for commercially-zoned properties fronting Georgia Avenue, N.W. from Kenyon Street, N.W. to Varnum Street, N.W. The overlay is proposed to consist of all C-2-A and C-3-A zoned properties located within the following squares: 2892, 2893, 2894, 2895, 2897, 2898, 2900, 2905, 2906, 2909, 2910, 2915, 3024W, 3026, 3027, 3028, 3029, 3030, 3031, 3032, 3033, 3038, 3039, 3040, 3041, and

FOR MORE INFORMATION PLEASE CONTACT THE OFFICE OF ZONING AT 441 41H STREET, NW, SUITE 2003/210-8 WASHINGTON, DC 20001 (202) 727-6311 (202) 727-6072 - 1ax

THIS SHOW SHALL NOT BE REMOVED, DEFACED, OR DESTROYED UNDER PENALTY OF THE CA