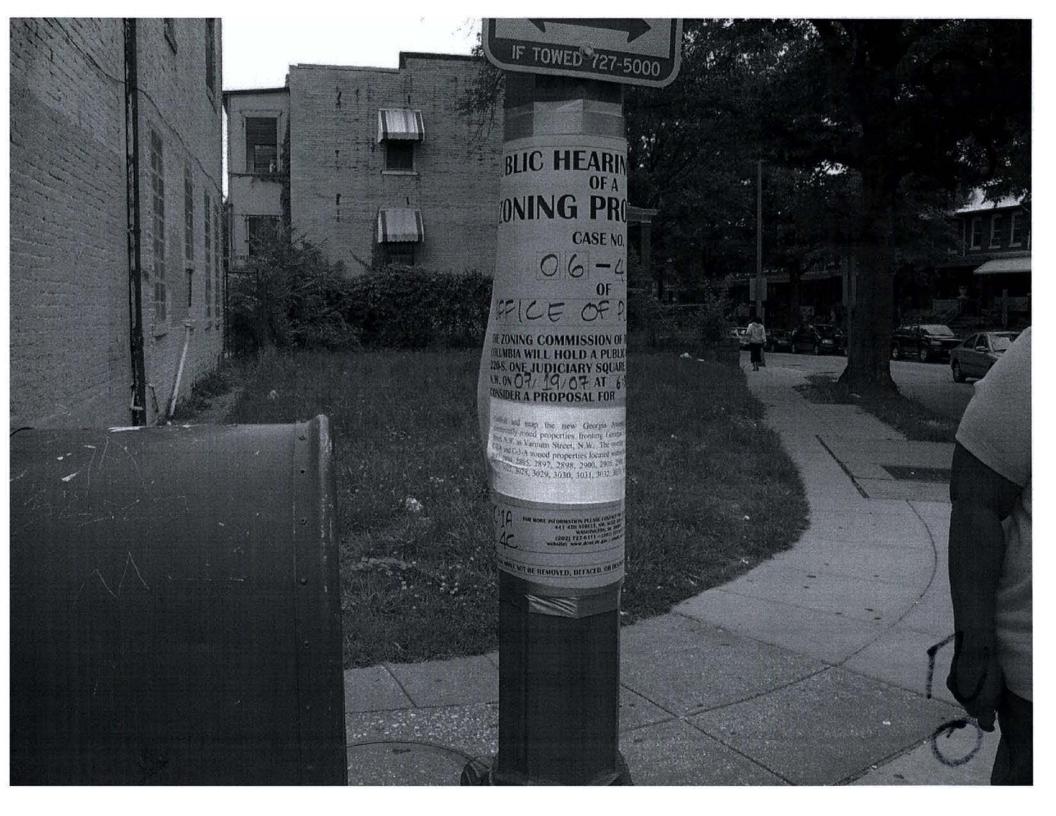

## HEARING NOIN OF A NG PROPOSAL CASE NO. 06 - 4 8 OF CE OF PLANNING

130

ANG COMMISSION OF THE DISTRICT OF AWILL HOLD A PUBLIC HEARING IN SUIT AVEJUDICIARY SQUARE, 441 4TH STREEL OF/ 07 AT 6:30 pm TO BAPROPOSAL FOR

the new Georgia Avenue Commercial Overige for a properties fronting Georgia Avenue, N.W. front Keyn acam Street, N.W. The overlay is proposed to consider all streng superfies located within the following square stress, 3030, 2005, 2906, 2909, 2910, 2915, 2010, 2013, 3031, 3032, 3033, 3038, 3039, 3040, 3041, and

49 408 START CONTACT THE OFFICE OF ZOSING AT 49 408 STREET, N.S. SLITE 200-S 2210-S WARDEN AND CONTACT THE OFFICE OF ZOSING 1000 1274-5111 (2021) 7227-6072

DIVED. DETO, OF OFSTROYED UNDER PENITY OF