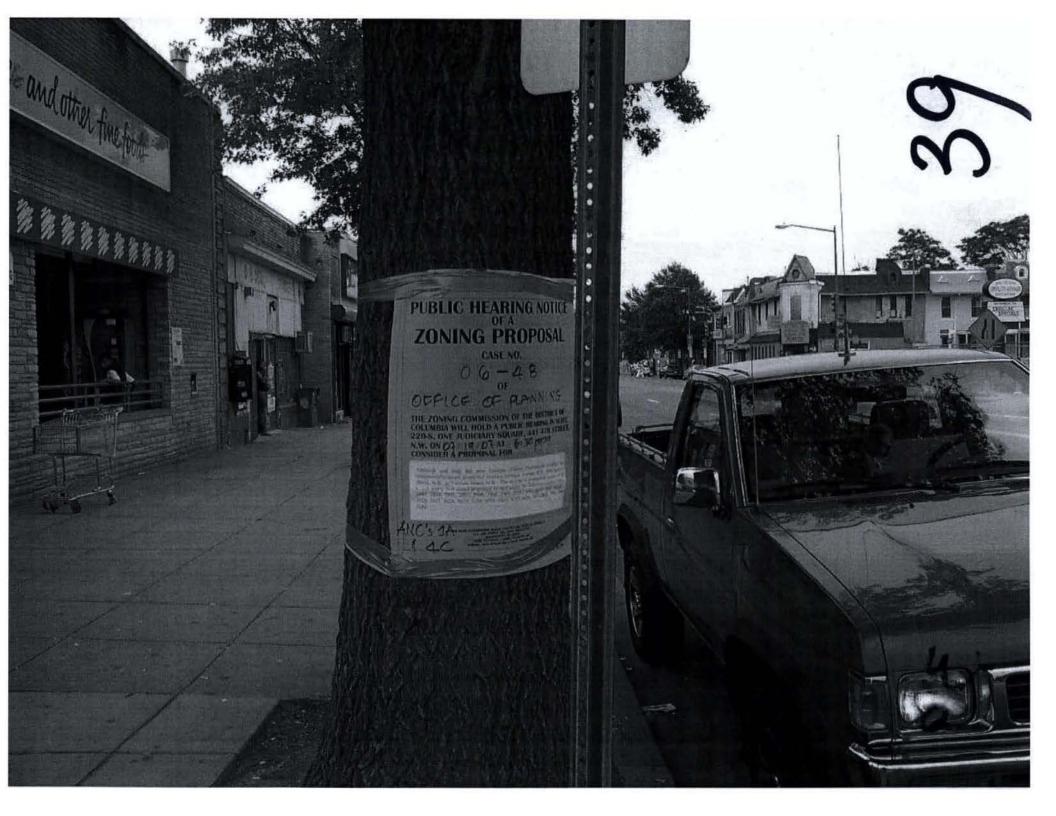

## HEARING NOIN OF A NG PROPOSAL CASE NO. 06 - 4 8 OF CE OF PLANNING

130

ANG COMMISSION OF THE DISTRICT OF AWILL HOLD A PUBLIC HEARING IN SUIT AVEJUDICIARY SQUARE, 441 4TH STREEL OF/ 07 AT 6:30 pm TO BAPROPOSAL FOR

the new Georgia Avenue Commercial Overige for a properties fronting Georgia Avenue, N.W. front Keyn acam Street, N.W. The overlay is proposed to consider all streng superfies located within the following square stress, 3030, 2005, 2906, 2909, 2910, 2915, 2010, 2013, 3031, 3032, 3033, 3038, 3039, 3040, 3041, and

49 408 START CONTACT THE OFFICE OF ZOSING AT 49 408 STREET, N.S. SLITE 200-S 2210-S WARDEN AND CONTACT THE OFFICE OF ZOSING 1000 1274-5111 (2021) 7227-6072

DIVED. DETO, OF OFSTROYED UNDER PENITY OF