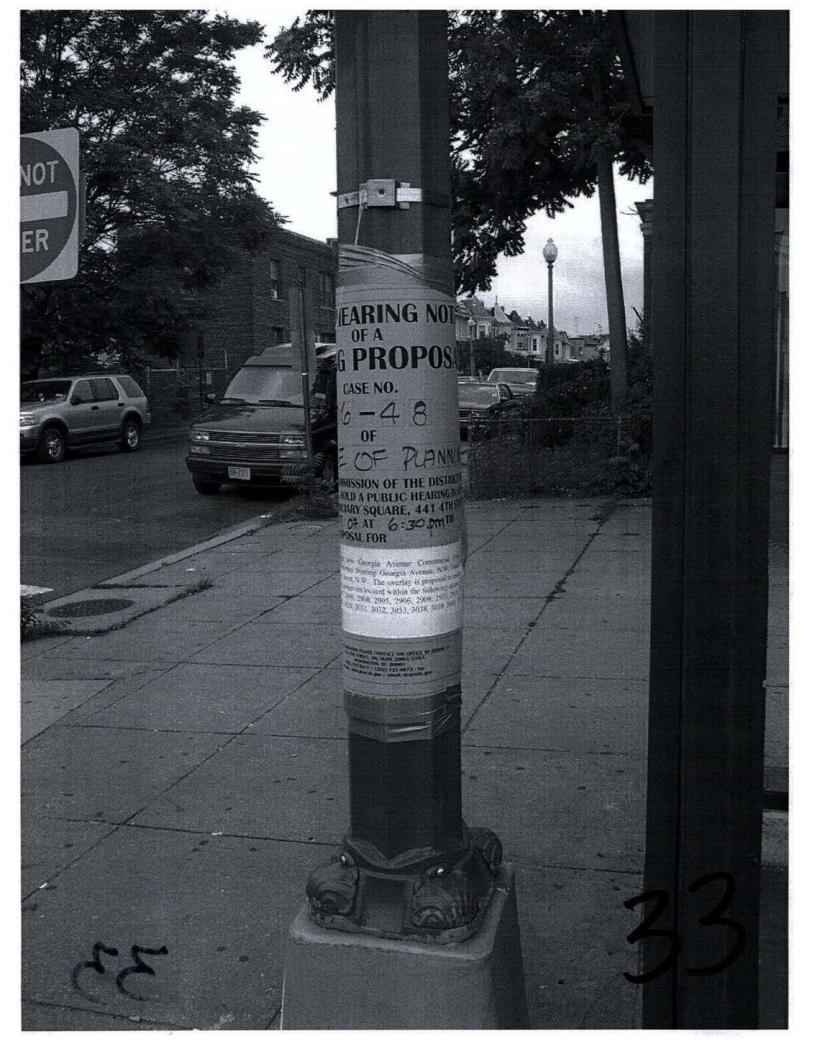

## HEARING NOIN OF A NG PROPOSAL CASE NO. 06 - 4 8 OF CE OF PLANNING

130

ANG COMMISSION OF THE DISTRICT OF AWILL HOLD A PUBLIC HEARING IN SUIT AVEJUDICIARY SQUARE, 441 4TH STREEL OF/ 07 AT 6:30 pm TO BAPROPOSAL FOR

the new Georgia Avenue Commercial Overige for a properties fronting Georgia Avenue, N.W. front Keyn acam Street, N.W. The overlay is proposed to consider all streng superfies located within the following square stress, 3030, 2005, 2906, 2909, 2910, 2915, 2010, 2013, 3031, 3032, 3033, 3038, 3039, 3040, 3041, and

49 408 START CONTACT THE OFFICE OF ZOSING AT 49 408 STREET, N.S. SLITE 200-S 2210-S WARDEN AND CONTACT THE OFFICE OF ZOSING 1000 1274-5111 (2021) 7227-6072

DIVED. DETO, OF OFSTROYED UNDER PENITY OF