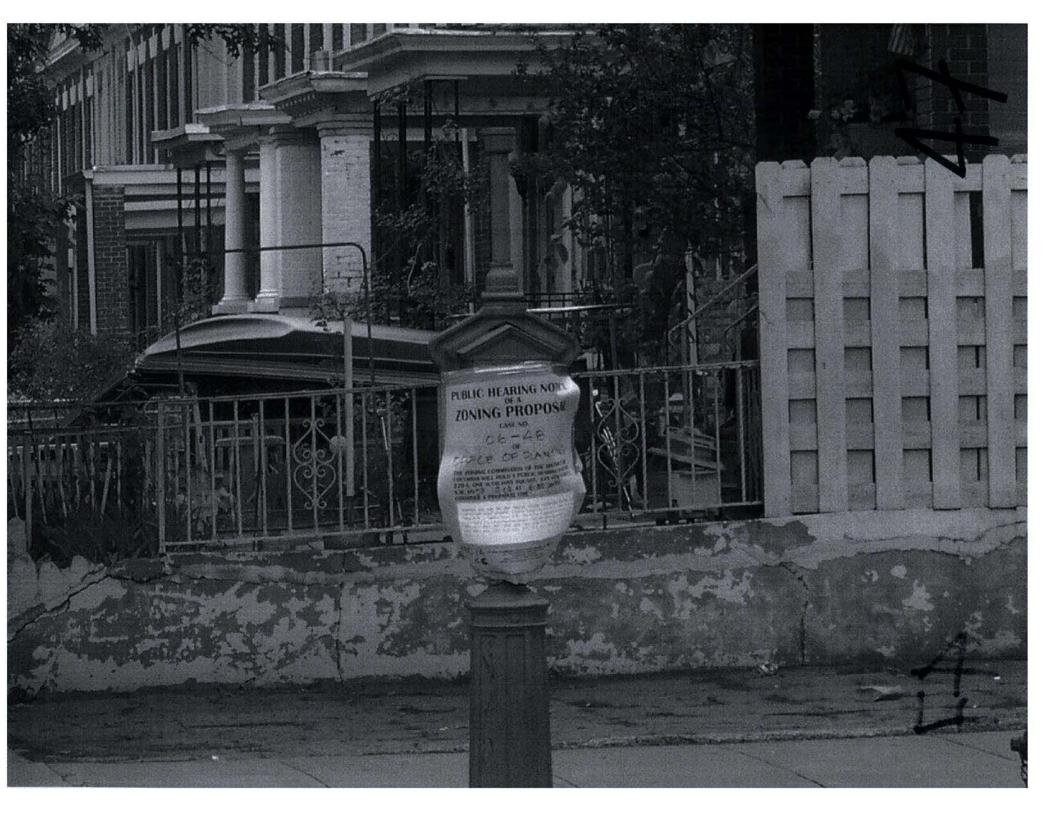

## PUBLIC HEARING NOTICE OF A **ZONING PROPOSAL** CASE NO. 06-48 OF OFFICE OF PLANNING THE ZONING COMMISSION OF THE DISTRICT OF COLUMBIA WILL HOLD A PUBLIC HEARING IN SUITE 220-S, ONE JUDICIARY SQUARE, 441 4TH STREET, N.W. ON D7/ 19/ 07 AT 6:30 PMTO CONSIDER A PROPOSAL FOR

Establish and map the new Georgia Avenue Commercial Overlay for commercially-zoned properties fronting Georgia Avenue, N.W. from Kenyon Street, N.W. to Varnum Street, N.W. The overlay is proposed to consist of all C-2-A and C-3-A zoned properties located within the following squares: 2892, 2893, 2894, 2895, 2897, 2898, 2900, 2905, 2906, 2909, 2910, 2915, 3024W, 3026, 3027, 3028, 3029, 3030, 3031, 3032, 3033, 3038, 3039, 3040, 3041, and

FOR MORE INFORMATION PLEASE CONTACT THE OFFICE OF ZONING AT 441 41H STREET, NW, SUITE 2003/210-8 WASHINGTON, DC 20001 (202) 727-6311 (202) 727-6072 - 1ax

THIS SHOW SHALL NOT BE REMOVED, DEFACED, OR DESTROYED UNDER PENALTY OF THE CA