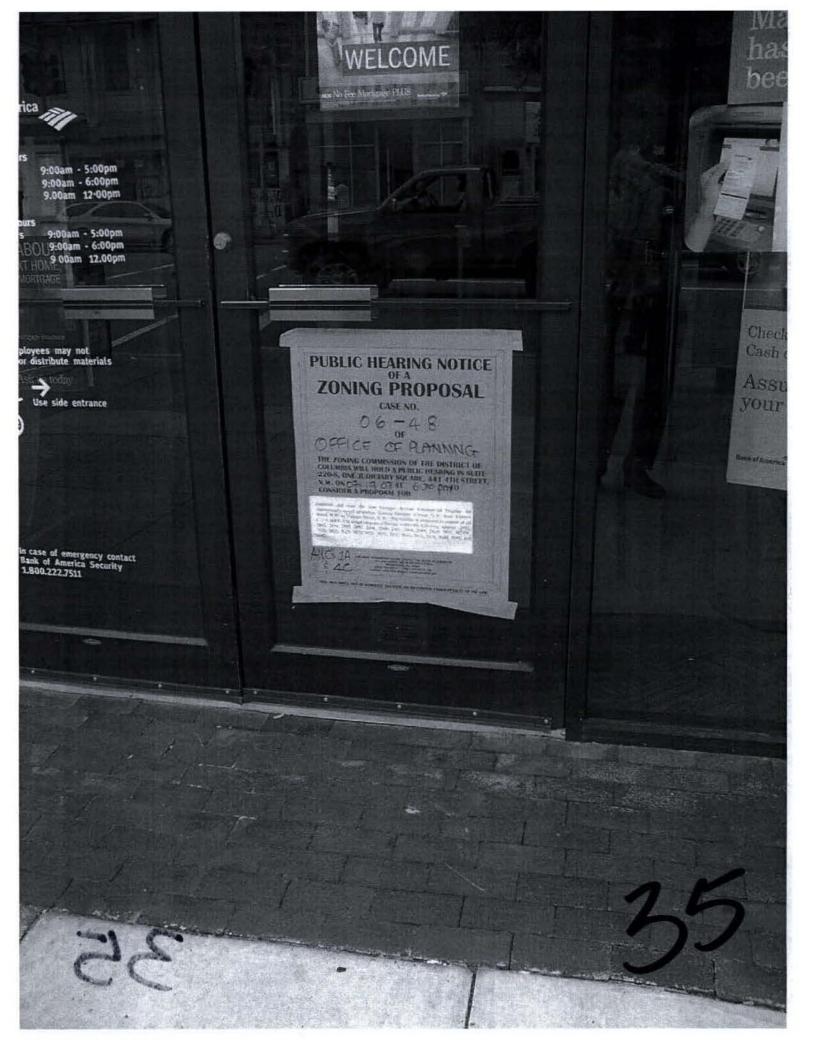

## HEARING NOIN OF A NG PROPOSAL CASE NO. 06 - 4 8 OF CE OF PLANNING

130

ANG COMMISSION OF THE DISTRICT OF AWILL HOLD A PUBLIC HEARING IN SUIT AVEJUDICIARY SQUARE, 441 4TH STREEL OF/ 07 AT 6:30 pm TO BAPROPOSAL FOR

the new Georgia Avenue Commercial Overige for a properties fronting Georgia Avenue, N.W. front Keyn acam Street, N.W. The overlay is proposed to consider all streng superfies located within the following square stress, 3030, 2005, 2906, 2909, 2910, 2915, 2010, 2013, 3031, 3032, 3033, 3038, 3039, 3040, 3041, and

49 408 START CONTACT THE OFFICE OF ZOSING AT 49 408 STREET, N.S. SLITE 200-S 2210-S WARDEN AND CONTACT THE OFFICE OF ZOSING 1000 1274-5111 (2021) 7227-6072

DIVED. DETO, OF OFSTROYED UNDER PENITY OF