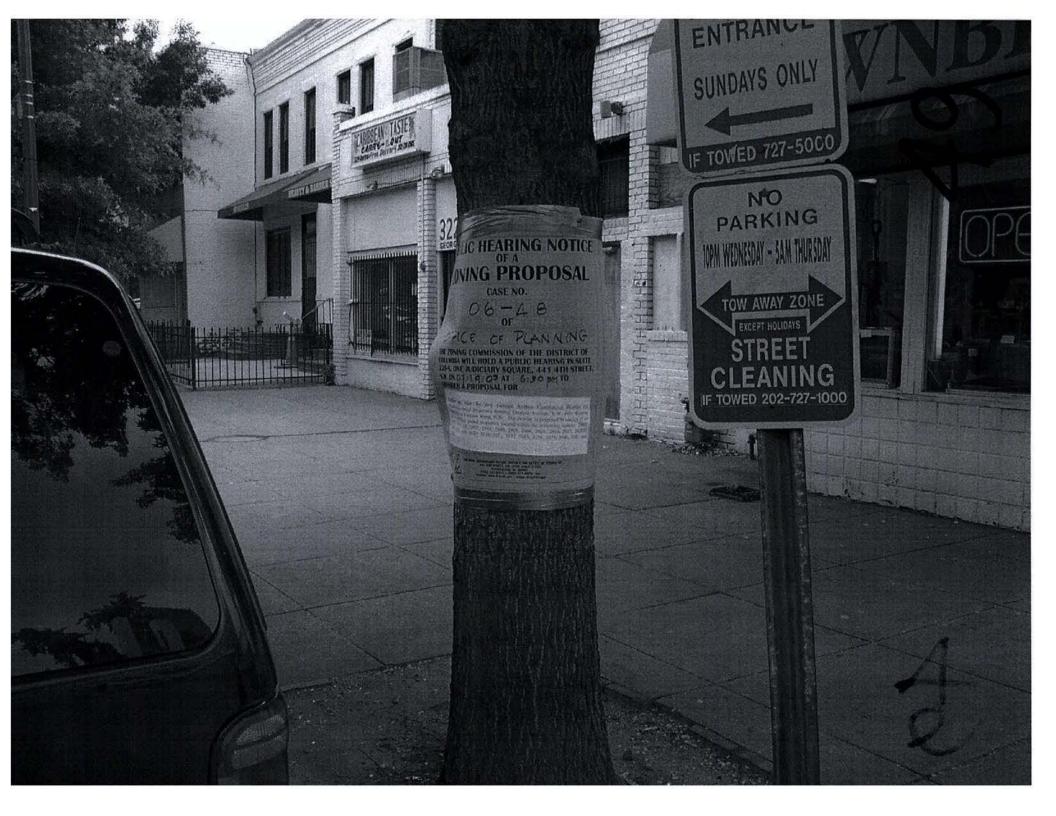

## HEARING NOIN OF A NG PROPOSAL CASE NO. 06 - 4 8 OF CE OF PLANNING

130

ANG COMMISSION OF THE DISTRICT OF AWILL HOLD A PUBLIC HEARING IN SUIT AVEJUDICIARY SQUARE, 441 4TH STREEL OF/ 07 AT 6:30 pm TO BAPROPOSAL FOR

the new Georgia Avenue Commercial Overige for a properties fronting Georgia Avenue, N.W. front Keyn acam Street, N.W. The overlay is proposed to consider all streng superfies located within the following square stress, 3030, 2005, 2906, 2909, 2910, 2915, 2010, 2013, 3031, 3032, 3033, 3038, 3039, 3040, 3041, and

49 408 START CONTACT THE OFFICE OF ZOSING AT 49 408 STREET, N.S. SLITE 200-S 2210-S WARDEN AND CONTACT THE OFFICE OF ZOSING 1000 1274-5111 (2021) 7227-6072

DIVED. DETO, OF OFSTROYED UNDER PENITY OF