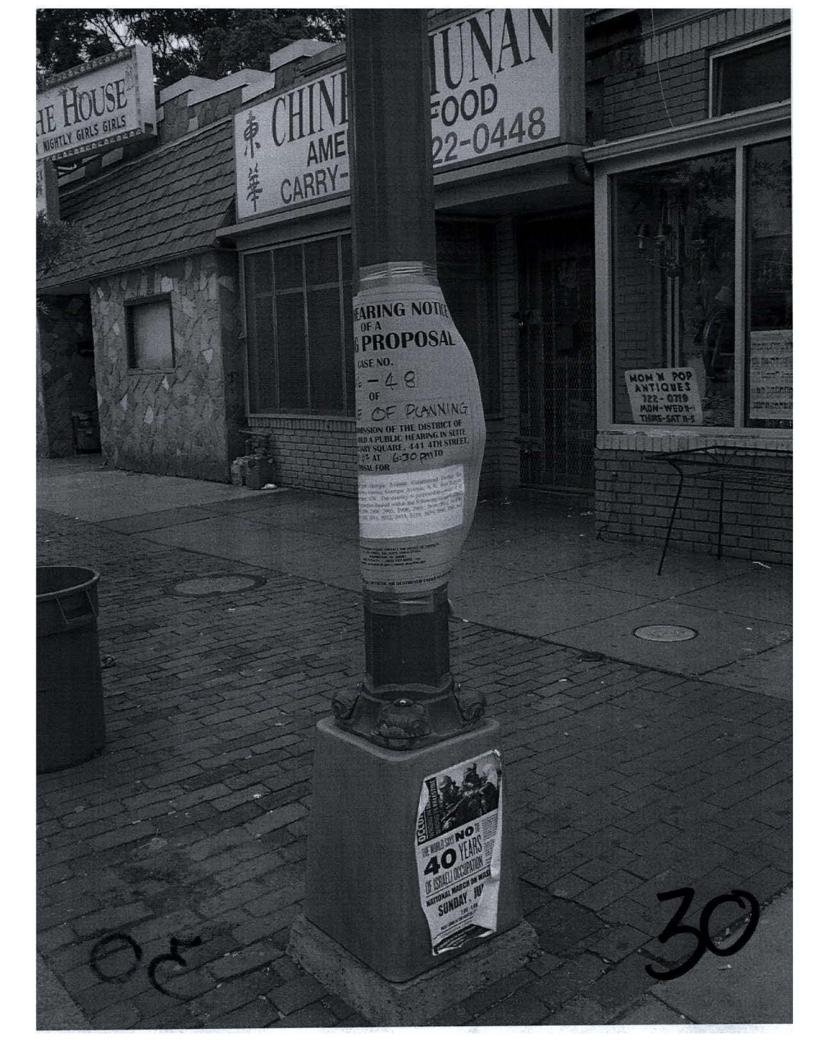

## PUBLIC HEARING NOTICE OF A **ZONING PROPOSAL** CASE NO. 06-48 OF OFFICE OF PLANNING THE ZONING COMMISSION OF THE DISTRICT OF COLUMBIA WILL HOLD A PUBLIC HEARING IN SUITE 220-S, ONE JUDICIARY SQUARE, 441 4TH STREET, N.W. ON D7/ 19/ 07 AT 6:30 PMTO CONSIDER A PROPOSAL FOR

Establish and map the new Georgia Avenue Commercial Overlay for commercially-zoned properties fronting Georgia Avenue, N.W. from Kenyon Street, N.W. to Varnum Street, N.W. The overlay is proposed to consist of all C-2-A and C-3-A zoned properties located within the following squares: 2892, 2893, 2894, 2895, 2897, 2898, 2900, 2905, 2906, 2909, 2910, 2915, 3024W, 3026, 3027, 3028, 3029, 3030, 3031, 3032, 3033, 3038, 3039, 3040, 3041, and

FOR MORE INFORMATION PLEASE CONTACT THE OFFICE OF ZONING AT 441 41H STREET, NW, SUITE 2003/210-8 WASHINGTON, DC 20001 (202) 727-6311 (202) 727-6072 - 1ax

THIS SHOW SHALL NOT BE REMOVED, DEFACED, OR DESTROYED UNDER PENALTY OF THE CA